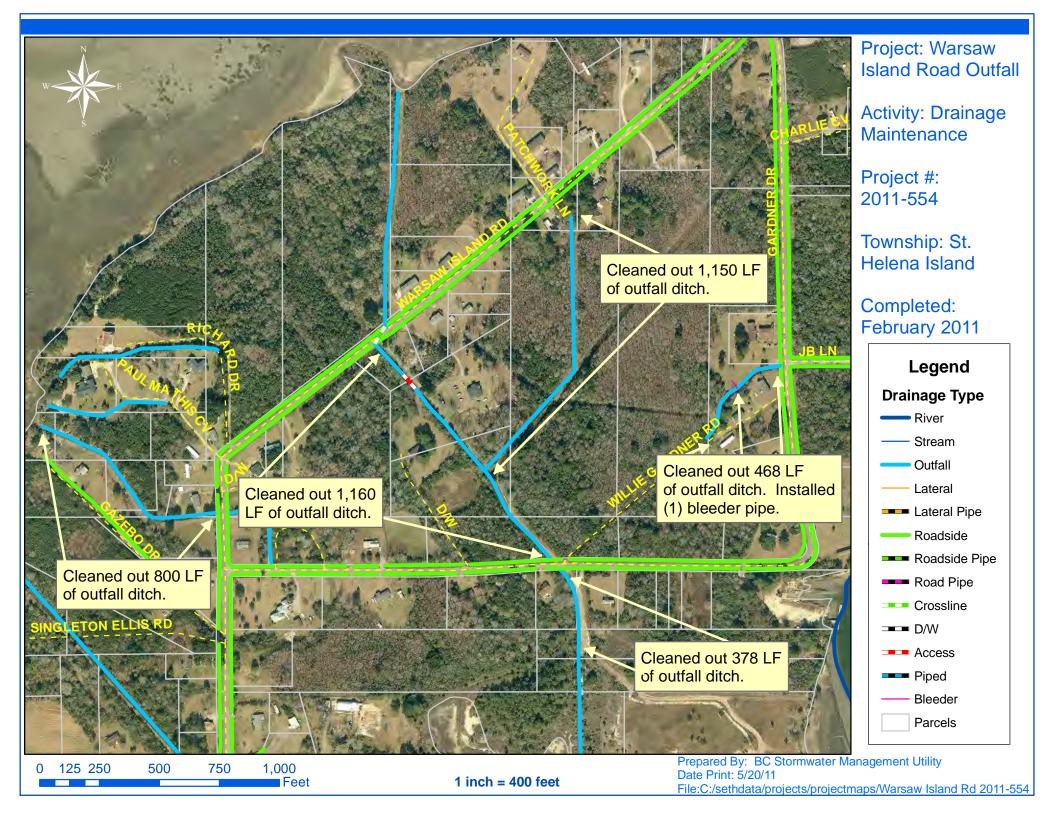

## Beaufort County Public Works Stormwater Infrastructure

**Project Summary** 

Project Summary: Warsaw Island Road Outfall

Project #: 2011-554 Completed: Feb-11

Narrative Description of Project:

Project improved 3,956 L.F. of drainage system. Cleaned out 3,956

L.F. of outfall ditch. Installed (1) bleeder pipe.