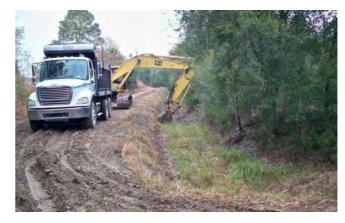

16649      | \$22.84   | 13.5  | \$308.34   |
| Cat 308D Excavator     | 23514      | \$27.58   | 8.0   | \$220.64   |
| Komatsu Mini Excavator | 23000      | \$14.90   | 3.0   | \$44.70    |
| JCB Urban Excavator    | 23364      | \$31.45   | 22.0  | \$691.90   |
| JD Loader 444J         | 23271      | \$29.75   | 1.0   | \$29.75    |
| Bobcat T320            | 23388      | \$21.00   | 7.0   | \$147.00   |
| Lowboy                 | 23118      | \$34.64   | 4.0   | \$138.56   |
| Dump Trucks            |            | \$13.31   | 196.0 | \$2,608.76 |
| Pickup Trucks          |            | \$4.12    | 143.5 | \$591.22   |
| Total Equipment Cost   | \$4,780.87 |           |       |            |

Cost/hour excludes fuel cost.

Total Cost: \$29,529.31

## Site Photographs

Before



During



After